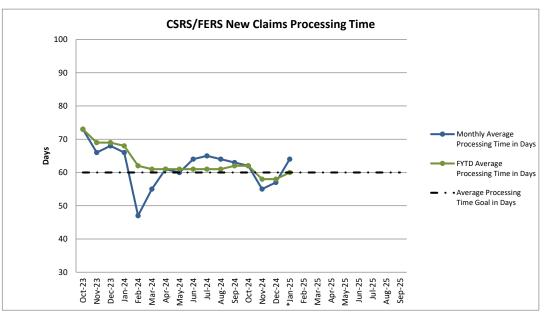

| Month   | Claims<br>Received | Claims<br>Processed | Inventory<br>(Steady<br>state goal is<br>13,000) | Monthly<br>Average<br>Processing<br>Time in<br>Days | FYTD<br>Average<br>Processing<br>Time in Days |
|---------|--------------------|---------------------|--------------------------------------------------|-----------------------------------------------------|-----------------------------------------------|
| Oct-23  | 6,924              | 6,098               | 16,678                                           | 73                                                  | 73                                            |
| Nov-23  | 5,207              | 6,059               | 15,826                                           | 66                                                  | 69                                            |
| Dec-23  | 5,662              | 7,196               | 14,292                                           | 68                                                  | 69                                            |
| Jan-24  | 12,997             | 6,467               | 20,822                                           | 66                                                  | 68                                            |
| Feb-24  | 8,794              | 10,025              | 19,591                                           | 47                                                  | 62                                            |
| Mar-24  | 7,943              | 10,711              | 16,823                                           | 55                                                  | 61                                            |
| Apr-24  | 6,901              | 7,647               | 16,077                                           | 61                                                  | 61                                            |
| May-24  | 6,751              | 8,793               | 14,035                                           | 60                                                  | 61                                            |
| Jun-24  | 6,919              | 5,614               | 15,340                                           | 64                                                  | 61                                            |
| Jul-24  | 6,451              | 5,994               | 15,797                                           | 65                                                  | 61                                            |
| Aug-24  | 7,083              | 7,702               | 15,178                                           | 64                                                  | 61                                            |
| Sep-24  | 5,618              | 6,302               | 14,494                                           | 63                                                  | 62                                            |
| Oct-24  | 6,872              | 6,458               | 14,908                                           | 62                                                  | 62                                            |
| Nov-24  | 6,808              | 7,872               | 13,844                                           | 55                                                  | 58                                            |
| Dec-24  | 5,020              | 4,988               | 13,876                                           | 57                                                  | 58                                            |
| *Jan-25 | 16,101             | 6,700               | 23,277                                           | 64                                                  | 60                                            |
| Feb-25  |                    |                     |                                                  |                                                     |                                               |
| Mar-25  |                    |                     |                                                  |                                                     |                                               |
| Apr-25  |                    |                     |                                                  |                                                     |                                               |
| May-25  |                    |                     |                                                  |                                                     |                                               |
| Jun-25  |                    |                     |                                                  |                                                     |                                               |
| Jul-25  |                    |                     |                                                  |                                                     |                                               |
| Aug-25  |                    |                     |                                                  |                                                     |                                               |
| Sep-25  |                    |                     |                                                  |                                                     |                                               |

Disability determinations are included in the pending number after approval. Average Processing Time in Days represents the number of days starting when OPM receives the retirement application through final adjudication.

\*Initial retirement cases produced in less than 60 days, on average took 43 days to complete; whereas cases that were produced in more than 60 days, on average, took 110 days to complete.